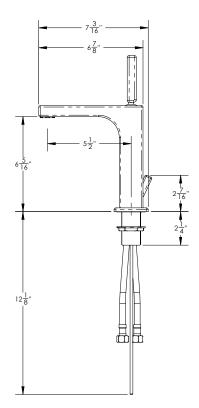

# **TECHNICAL DETAILS**

ADA Compliance: No Deck Thickness Maximum: 2" Deck Thickness Minimum: 1/8" Fitting Hole Diameter: 1 1/8" Number of Holes: Three Hole Number of Handles: Two Handle Spread Maximum: 12" Handle Spread Minimum: 8" Handle Turn Angle:

Spout Reach: 5 1/2"
Spout Height: 7"

Inlet Connection Type: Male 1/2" NPSM Installation Type: Deck Mounted Primary Material: Brass Valve Material: Ceramic

Flow Restriction: 1.2 gpm Water Pressure Maximum: 85 PSI Water Pressure Minimum: 20 PSI Water Pressure Recommended: 60 PSI