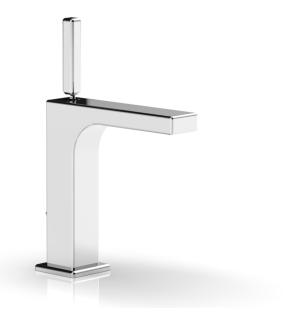

# Single Lever Lavatory Faucet

290-06

## **PRODUCT FEATURES**

- Style: Contemporary
- Collection: Mix
- Temperature Controlled By Handles