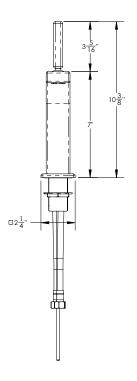

# **TECHNICAL DETAILS**

ADA Compliance: No Deck Thickness Maximum: 2" Deck Thickness Minimum: 1/8" Fitting Hole Diameter: 1 1/8" Number of Holes: Three Hole Number of Handles: Two Handle Spread Maximum: 12" Handle Spread Minimum: 8" Handle Turn Angle:

Spout Reach: 5 1/2"
Spout Height: 7"

Inlet Connection Type: Male 1/2" NPSM Installation Type: Deck Mounted Primary Material: Brass Valve Material: Ceramic

Flow Restriction: 1.2 gpm Water Pressure Maximum: 85 PSI Water Pressure Minimum: 20 PSI Water Pressure Recommended: 60 PSI